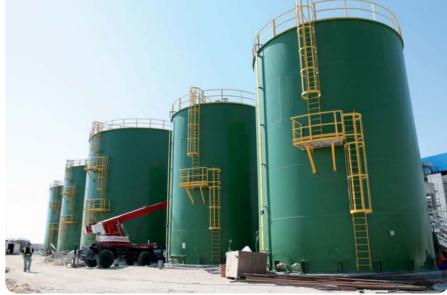

| Project: | Design Supply & Fabrication of 19 shop fabricated Tanks ASME stamped for Hadjret Ennous power plant (1200MW). |             |
|----------|---------------------------------------------------------------------------------------------------------------|-------------|
| Client:  | SNC LAVALIN                                                                                                   |             |
| Owner:   | SONELGAZ (Algeria)                                                                                            | SNC·LAVALIN |
| Year:    | 2007                                                                                                          |             |