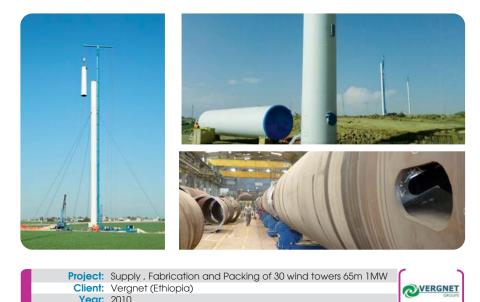

 Owner:
 Made - Gamesa (Tunisia)

 Year:
 2010 - 2011

| Project: | Supply , Fabrication and Packing of 30 wind towers 65m 1MW |         | ١ |
|----------|------------------------------------------------------------|---------|---|
| Client:  | Vergnet (Ethiopia)                                         | VERGNET | I |
| Year:    |                                                            | OKOUPE  | J |