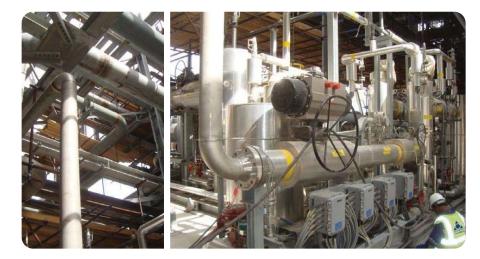

| Project: | Prefabrication of 20 000 ID of Piping (Carbon & stainless |                   |
|----------|-----------------------------------------------------------|-------------------|
|          | Steel ) for Sousse D Power Plant.                         | -                 |
| Client:  | ANSALDO                                                   | AnsaldoFoornia    |
| Owner:   | STEG (Tunisia)                                            | - Anadido CherBra |
| Year:    | 2013                                                      |                   |