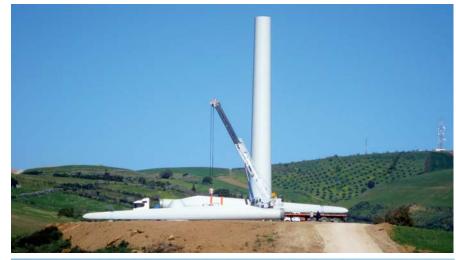

 Project:
 Supply and Fabrication of 98 wind towers LTW77 H 65, 34 wind towers LTW80 HH80 and 16 main frame for Nacelle

 Owner:
 Leitwind (Italy)

 Year:
 2007 / 2014

 Project:
 Fabrication of 128 wind towers AE61 55m (1,3MW)

 Owner:
 Made - Gamesa (Tunisia)

 Year:
 2010 - 2011

| Project: | Supply , Fabrication and Packing of 30 wind towers 65m 1MW |         | ١ |
|----------|------------------------------------------------------------|---------|---|
| Client:  | Vergnet (Ethiopia)                                         | VERGNET | I |
| Year:    |                                                            | OKOUPE  | J |