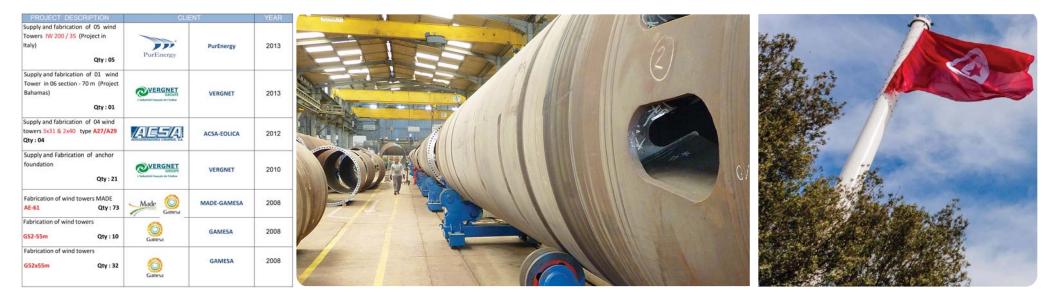

 Project:
 Supply and Fabrication of 98 wind towers LTW77 H 65, 34 wind towers LTW80 HH80 and 16 main frame for Nacelle

 Owner:
 Leitwind (Italy)

 Year:
 2007 / 2014

 Project:
 Fabrication of 128 wind towers AE61 55m (1,3MW)

 Owner:
 Made - Gamesa (Tunisia)

 Year:
 2010 - 2011

| Project: | Supply , Fabrication and Packing of 30 wind towers 65m 1MW |         | ١ |
|----------|------------------------------------------------------------|---------|---|
| Client:  | Vergnet (Ethiopia)                                         | VERGNET | I |
| Year:    |                                                            | OKOUPE  | J |