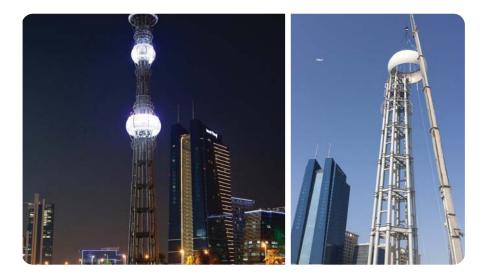

Project: Manufacturing of 70 m Police Station Control Tower in Abu Dhabi-UAE Client: Al Babtain (Abu Dhabi-UAE) Year: 2016

| Project: S | Supply and Fabrication of monumental flagpole 60 m in    | avera a          |
|------------|----------------------------------------------------------|------------------|
| k          | belvedere - tunis                                        | وزارة<br>الأجهيز |
| Owner: N   | Ministere de l'equipement, l'habitat et l'amenagement du | والإسحان         |
| t          | territoire (Tunisia)                                     | الترابيت         |
| Year: 2    | 2017                                                     |                  |