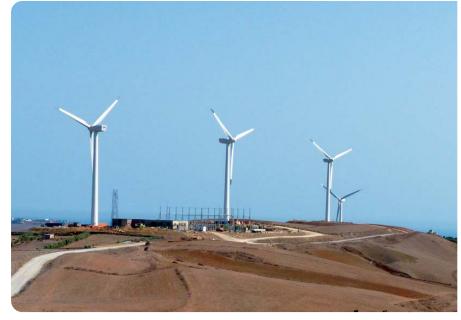

 Project:
 Supply and Fabrication of 98 wind towers LTW77 H 65, 34 wind towers LTW80 HH80 and 16 main frame for Nacelle

 Owner:
 Leitwind (Italy)

 Year:
 2007 / 2014

 Project:
 Fabrication of 128 wind towers AE61 55m (1,3MW)

 Owner:
 Made - Gamesa (Tunisia)

 Year:
 2010 - 2011

| Project: | Supply , Fabrication and Packing of 30 wind towers 65m 1MW |         | ١ |
|----------|------------------------------------------------------------|---------|---|
| Client:  | Vergnet (Ethiopia)                                         | VERGNET | I |
| Year:    |                                                            | OKOUPE  | J |