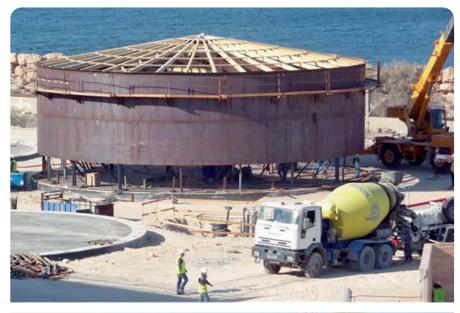

| Project: | Engineering, Procurement, Prefabrication and Construction of 7 fuel oil and water storage tanks ((2*3000 / 2*2000 / 2*500 / 1*100) m 3) for Ghannouch power station. |        |
|----------|----------------------------------------------------------------------------------------------------------------------------------------------------------------------|--------|
| Client:  | ALSTOM                                                                                                                                                               | ALSION |
| Owner:   | STEG (Tunisia)                                                                                                                                                       |        |
| Year:    | 2009 - 2010                                                                                                                                                          | C.     |