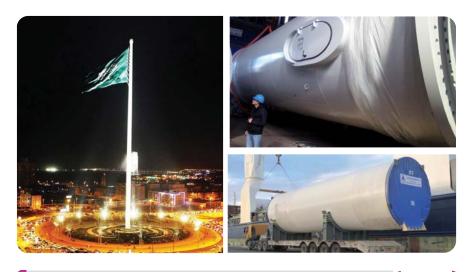

| Project: S | Supply and Fabrication of The tallest flagpole in the world |                            |
|------------|-------------------------------------------------------------|----------------------------|
| (          | (H:170 m, Diam from 2,3 m to 4 m) located at Jeddah, KSA    | 1.2                        |
| Client: /  | AI Babtain-Le Blanc                                         |                            |
| Owner: /   | Abdul Latif Jameel (Saoudia Arabia)                         | AL-BABTAIN POWER & TELECOM |
| Year: 2    | 2013 / 2014                                                 | ×                          |