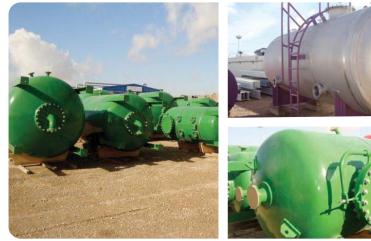

#### Manufacturing Division:

SOCOMENIN is the leader of steel equipment manufacturing companies in North Africa.

SOCOMENIN is specialized in Manufacturing of the following products:

- Pressure Vessels
- Storage Tanks
- Piping Prefabrication
- Seawater Intake
- Steel Structure GT Building
- Air Intake System
- Exhaust
- Chimney
- Wind Tower Sections

| Project: | Design Supply & Fabrication of 19 shop fabricated Tanks ASME stamped for Hadjret Ennous power plant (1200MW). |             |
|----------|---------------------------------------------------------------------------------------------------------------|-------------|
| Client:  | SNC LAVALIN                                                                                                   |             |
| Owner:   | SONELGAZ (Algeria)                                                                                            | SNC·LAVALIN |
| Year:    | 2007                                                                                                          |             |

|          |                                                               | -  |
|----------|---------------------------------------------------------------|----|
| Project: | Design , Supply, Fabrication of 2 fuel oil storage tanks      | (  |
|          | (10 000 m 3) and 1 fire water storage tank (1800 m 3) & 1 raw |    |
|          | water storage tank (500 m 3) for Berrouaghia power plant.     | 1  |
| Client:  | SAIPEM INDIA                                                  | En |
|          |                                                               |    |