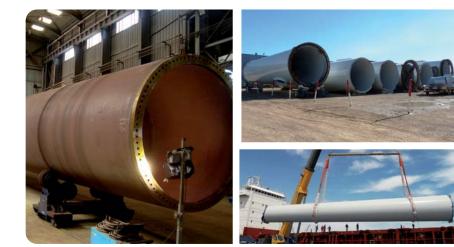

 Project:
 Supply and Fabrication of 98 wind towers LTW77 H 65, 34 wind towers LTW80 HH80 and 16 main frame for Nacelle

 Owner:
 Leitwind (Italy)

 Year:
 2007 / 2014

 Project:
 Fabrication of 128 wind towers AE61 55m (1,3MW)

 Owner:
 Made - Gamesa (Tunisia)

 Year:
 2010 - 2011

| Project: | Supply , Fabrication and Packing of 30 wind towers 65m 1MW |         | ١ |
|----------|------------------------------------------------------------|---------|---|
| Client:  | Vergnet (Ethiopia)                                         | VERGNET | I |
| Year:    |                                                            | OKOUPE  | J |