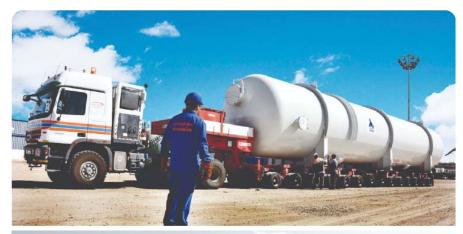

Client: VINCI- CONSTRUCTION

Owner: GMMRA (Libya) Year: 2007

Project: Design, Supply, Fabrication & delivery of 8 Surge Vessels:

• 2 \* 90 m3 - 40 BARS

• 3 \* 250 m3 - 25 BARS

• 3 \* 225 m3 – 25 BARS

for MAO pumping station

Client: ABB

Owner: ANBT (Algeria)

Year: 2009

**Project:** Design , Supply ,Fabrication & delivery of 24 Surge Vessels-(V: 100 m3 each one) Ain Kercha Pumping Station project .

Client: SIEMENS

Owner: ANBT (Algeria)
Year: 2015/2016

SIEMENS

**Project:** Design , Supply , Fabrication & delivery of 20 Surge vessels for Setif –Hodna Est pumping Station

Client: MAPA CONSTRUCTION AND TRADING
Owner: ANBT (Algeria)
Year: 2011

**Project:** Design , Supply , Fabrication & Erection of 10 Surge Vessels for booster pump station break for Rejma Ghut Essoltan