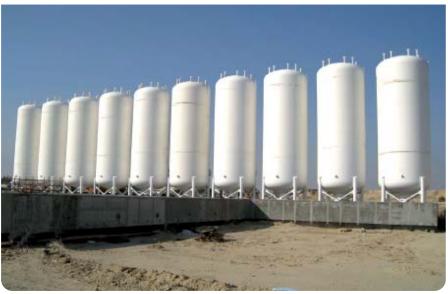

Client: VINCI- CONSTRUCTION

Owner: GMMRA (Libya) Year: 2007

Project: Design, Supply, Fabrication & delivery of 8 Surge Vessels:

• 2 \* 90 m3 - 40 BARS

• 3 \* 250 m3 - 25 BARS

• 3 \* 225 m3 – 25 BARS

for MAO pumping station

Client: ABB

Owner: ANBT (Algeria)

Year: 2009

**Project:** Design , Supply ,Fabrication & delivery of 24 Surge Vessels-(V: 100 m3 each one) Ain Kercha Pumping Station project .

Client: SIEMENS

Owner: ANBT (Algeria)
Year: 2015/2016

SIEMENS

**Project:** Design , Supply , Fabrication & delivery of 20 Surge vessels for Setif –Hodna Est pumping Station

Client: MAPA CONSTRUCTION AND TRADING
Owner: ANBT (Algeria)
Year: 2011

**Project:** Design , Supply , Fabrication & Erection of 10 Surge Vessels for booster pump station break for Rejma Ghut Essoltan