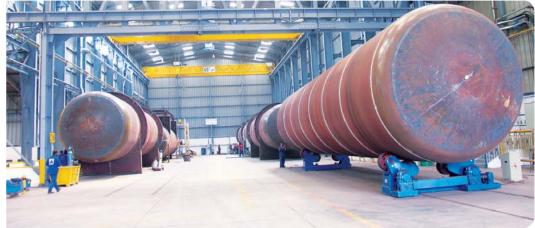

Client: IDRECO
Owner: GMMRA (Libya)

Year: 2003

Project: Design , Supply & Fabrication of 32 special fittings (L: 7,5m , Ø: 4m) for the twin SARIR to ADJDABIYA Conveyances

Client: ANC

Owner: GMMRA (Libya)

**Year:** 2003

Project: Design , Supply , Fabrication & Construction of piping & manifold Sirt B & Sirt End Pumping Station (weight:500T; L:750m; Ø :from 0,35m to 3 m)

Client: ABB/METIS Owner: GMMRA (Libya) Year: 2005/2006

Project: Design, Supply & Fabrication of 2 manifolds (L: 10,5m, Ø: 4m).

Client: DONG AH CONSORTIUM

Owner: GMMRA (Libya)

Year: 2003

DONG AH

Project: Design , Supply ,Fabrication & Construction of steel manifolds and special pieces (∅: 3,6 - 4 m) for Kufra flowcontrol/