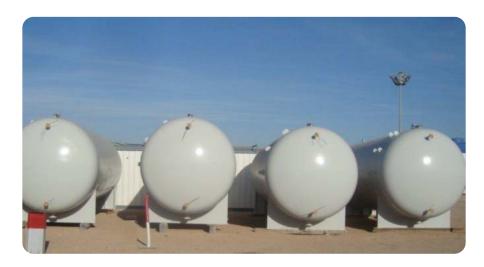

Client: ABB

Owner: ANBT (Algeria)

Year: 2009

**Project:** Design , Supply ,Fabrication & delivery of 24 Surge Vessels-(V: 100 m3 each one) Ain Kercha Pumping Station project .

Client: SIEMENS

Owner: ANBT (Algeria)
Year: 2015/2016