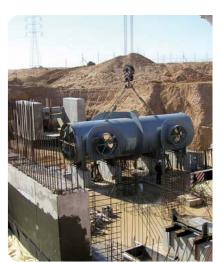

Owner: J/V METKA - TERNA (Greece)

**Year:** 2012

**Project:** Design , Supply , Fabrication, Delivery and Erection of:

- 24 HP surge vessels 250 m3
- Steel pipes and fittings
- Structural and miscellaneous steel works
- Small bore piping and fuel storage tanks for the Al Gordabiya / Assdada Pumping Station.

Client: VINCI- CONSTRUCTION

Owner: GMMRA (Libya) Year: 2007

Project: Design, Supply, Fabrication & delivery of 8 Surge Vessels:

• 2 \* 90 m3 - 40 BARS

• 3 \* 250 m3 - 25 BARS

• 3 \* 225 m3 – 25 BARS

for MAO pumping station

Client: ABB

Owner: ANBT (Algeria)

Year: 2009

**Project:** Design , Supply ,Fabrication & delivery of 24 Surge Vessels-(V: 100 m3 each one) Ain Kercha Pumping Station project .

Client: SIEMENS

Owner: ANBT (Algeria)
Year: 2015/2016