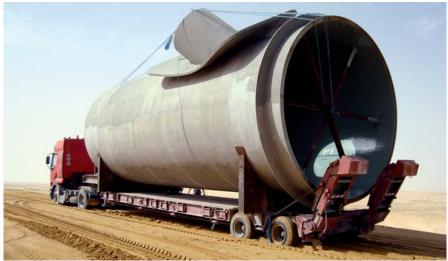

Client: IDRECO
Owner: GMMRA (Libya)

Year: 2003

Project: Design , Supply & Fabrication of 32 special fittings (L: 7,5m , Ø: 4m) for the twin SARIR to ADJDABIYA Conveyances

Client: ANC

Owner: GMMRA (Libya)

**Year:** 2003

Project: Design , Supply , Fabrication & Construction of piping & manifold Sirt B & Sirt End Pumping Station (weight:500T; L:750m; Ø :from 0,35m to 3 m)

Client: ABB/METIS Owner: GMMRA (Libya) Year: 2005/2006