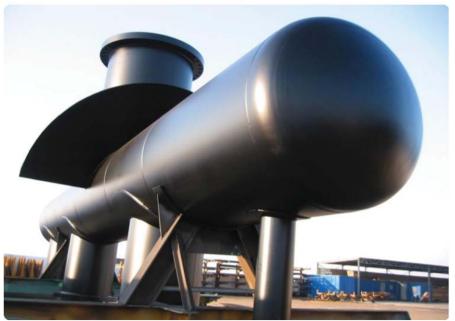

Client: VINCI- CONSTRUCTION

Owner: GMMRA (Libya) Year: 2007

Project: Design, Supply, Fabrication & delivery of 8 Surge Vessels:

• 2 \* 90 m3 - 40 BARS

• 3 \* 250 m3 - 25 BARS

• 3 \* 225 m3 – 25 BARS

for MAO pumping station

Client: ABB

Owner: ANBT (Algeria)

Year: 2009

**Project:** Design , Supply ,Fabrication & delivery of 24 Surge Vessels-(V: 100 m3 each one) Ain Kercha Pumping Station project .

Client: SIEMENS

Owner: ANBT (Algeria)
Year: 2015/2016

SIEMENS

**Project:** Design , Supply , Fabrication & delivery of 20 Surge vessels for Setif –Hodna Est pumping Station

Client: MAPA CONSTRUCTION AND TRADING
Owner: ANBT (Algeria)
Year: 2011

**Project:** Design , Supply , Fabrication & Erection of 10 Surge Vessels for booster pump station break for Rejma Ghut Essoltan