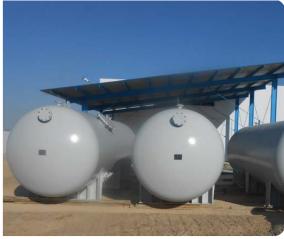

Owner: J/V METKA - TERNA (Greece)

**Year:** 2012

**Project:** Design , Supply , Fabrication, Delivery and Erection of:

- 24 HP surge vessels 250 m3
- Steel pipes and fittings
- Structural and miscellaneous steel works
- Small bore piping and fuel storage tanks for the Al Gordabiya / Assdada Pumping Station.

Client: VINCI- CONSTRUCTION

Owner: GMMRA (Libya) Year: 2007

Project: Design, Supply, Fabrication & delivery of 8 Surge Vessels:

• 2 \* 90 m3 - 40 BARS

• 3 \* 250 m3 - 25 BARS

• 3 \* 225 m3 – 25 BARS

for MAO pumping station