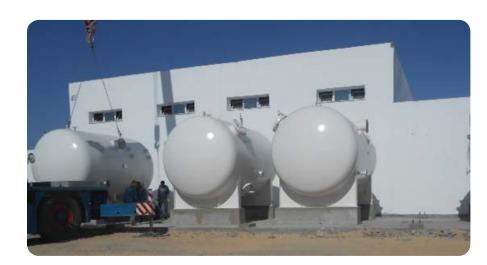

Owner: J/V METKA - TERNA (Greece)

**Year:** 2012

**Project:** Design , Supply , Fabrication, Delivery and Erection of:

- 24 HP surge vessels 250 m3
- Steel pipes and fittings
- Structural and miscellaneous steel works
- Small bore piping and fuel storage tanks for the Al Gordabiya / Assdada Pumping Station.

Client: VINCI- CONSTRUCTION

Owner: GMMRA (Libya) Year: 2007

Project: Design, Supply, Fabrication & delivery of 8 Surge Vessels:

• 2 \* 90 m3 - 40 BARS

• 3 \* 250 m3 - 25 BARS

• 3 \* 225 m3 – 25 BARS

for MAO pumping station