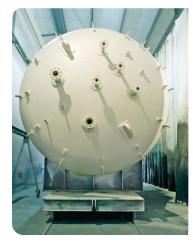

Owner: J/V METKA - TERNA (Greece)

**Year:** 2012

**Project:** Design , Supply , Fabrication, Delivery and Erection of:

- 24 HP surge vessels 250 m3
- Steel pipes and fittings
- Structural and miscellaneous steel works
- Small bore piping and fuel storage tanks for the Al Gordabiya / Assdada Pumping Station.

Client: VINCI- CONSTRUCTION

Owner: GMMRA (Libya) Year: 2007

Project: Design, Supply, Fabrication & delivery of 8 Surge Vessels:

• 2 \* 90 m3 - 40 BARS

• 3 \* 250 m3 - 25 BARS

• 3 \* 225 m3 – 25 BARS

for MAO pumping station

Client: ABB

Owner: ANBT (Algeria)

Year: 2009

**Project:** Design , Supply ,Fabrication & delivery of 24 Surge Vessels-(V: 100 m3 each one) Ain Kercha Pumping Station project .

Client: SIEMENS

Owner: ANBT (Algeria)
Year: 2015/2016