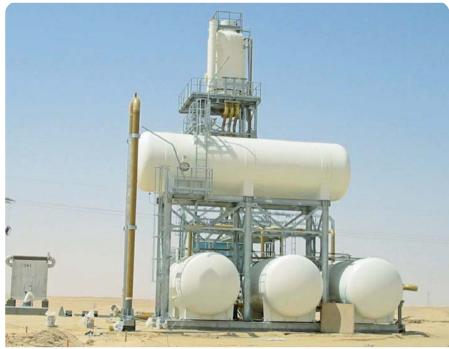

Owner: J/V METKA - TERNA (Greece)

**Year:** 2012

**Project:** Design , Supply , Fabrication, Delivery and Erection of:

- 24 HP surge vessels 250 m3
- Steel pipes and fittings
- Structural and miscellaneous steel works
- Small bore piping and fuel storage tanks for the Al Gordabiya / Assdada Pumping Station.

Client: VINCI- CONSTRUCTION

Owner: GMMRA (Libya) Year: 2007

Project: Design, Supply, Fabrication & delivery of 8 Surge Vessels:

• 2 \* 90 m3 - 40 BARS

• 3 \* 250 m3 - 25 BARS

• 3 \* 225 m3 – 25 BARS

for MAO pumping station